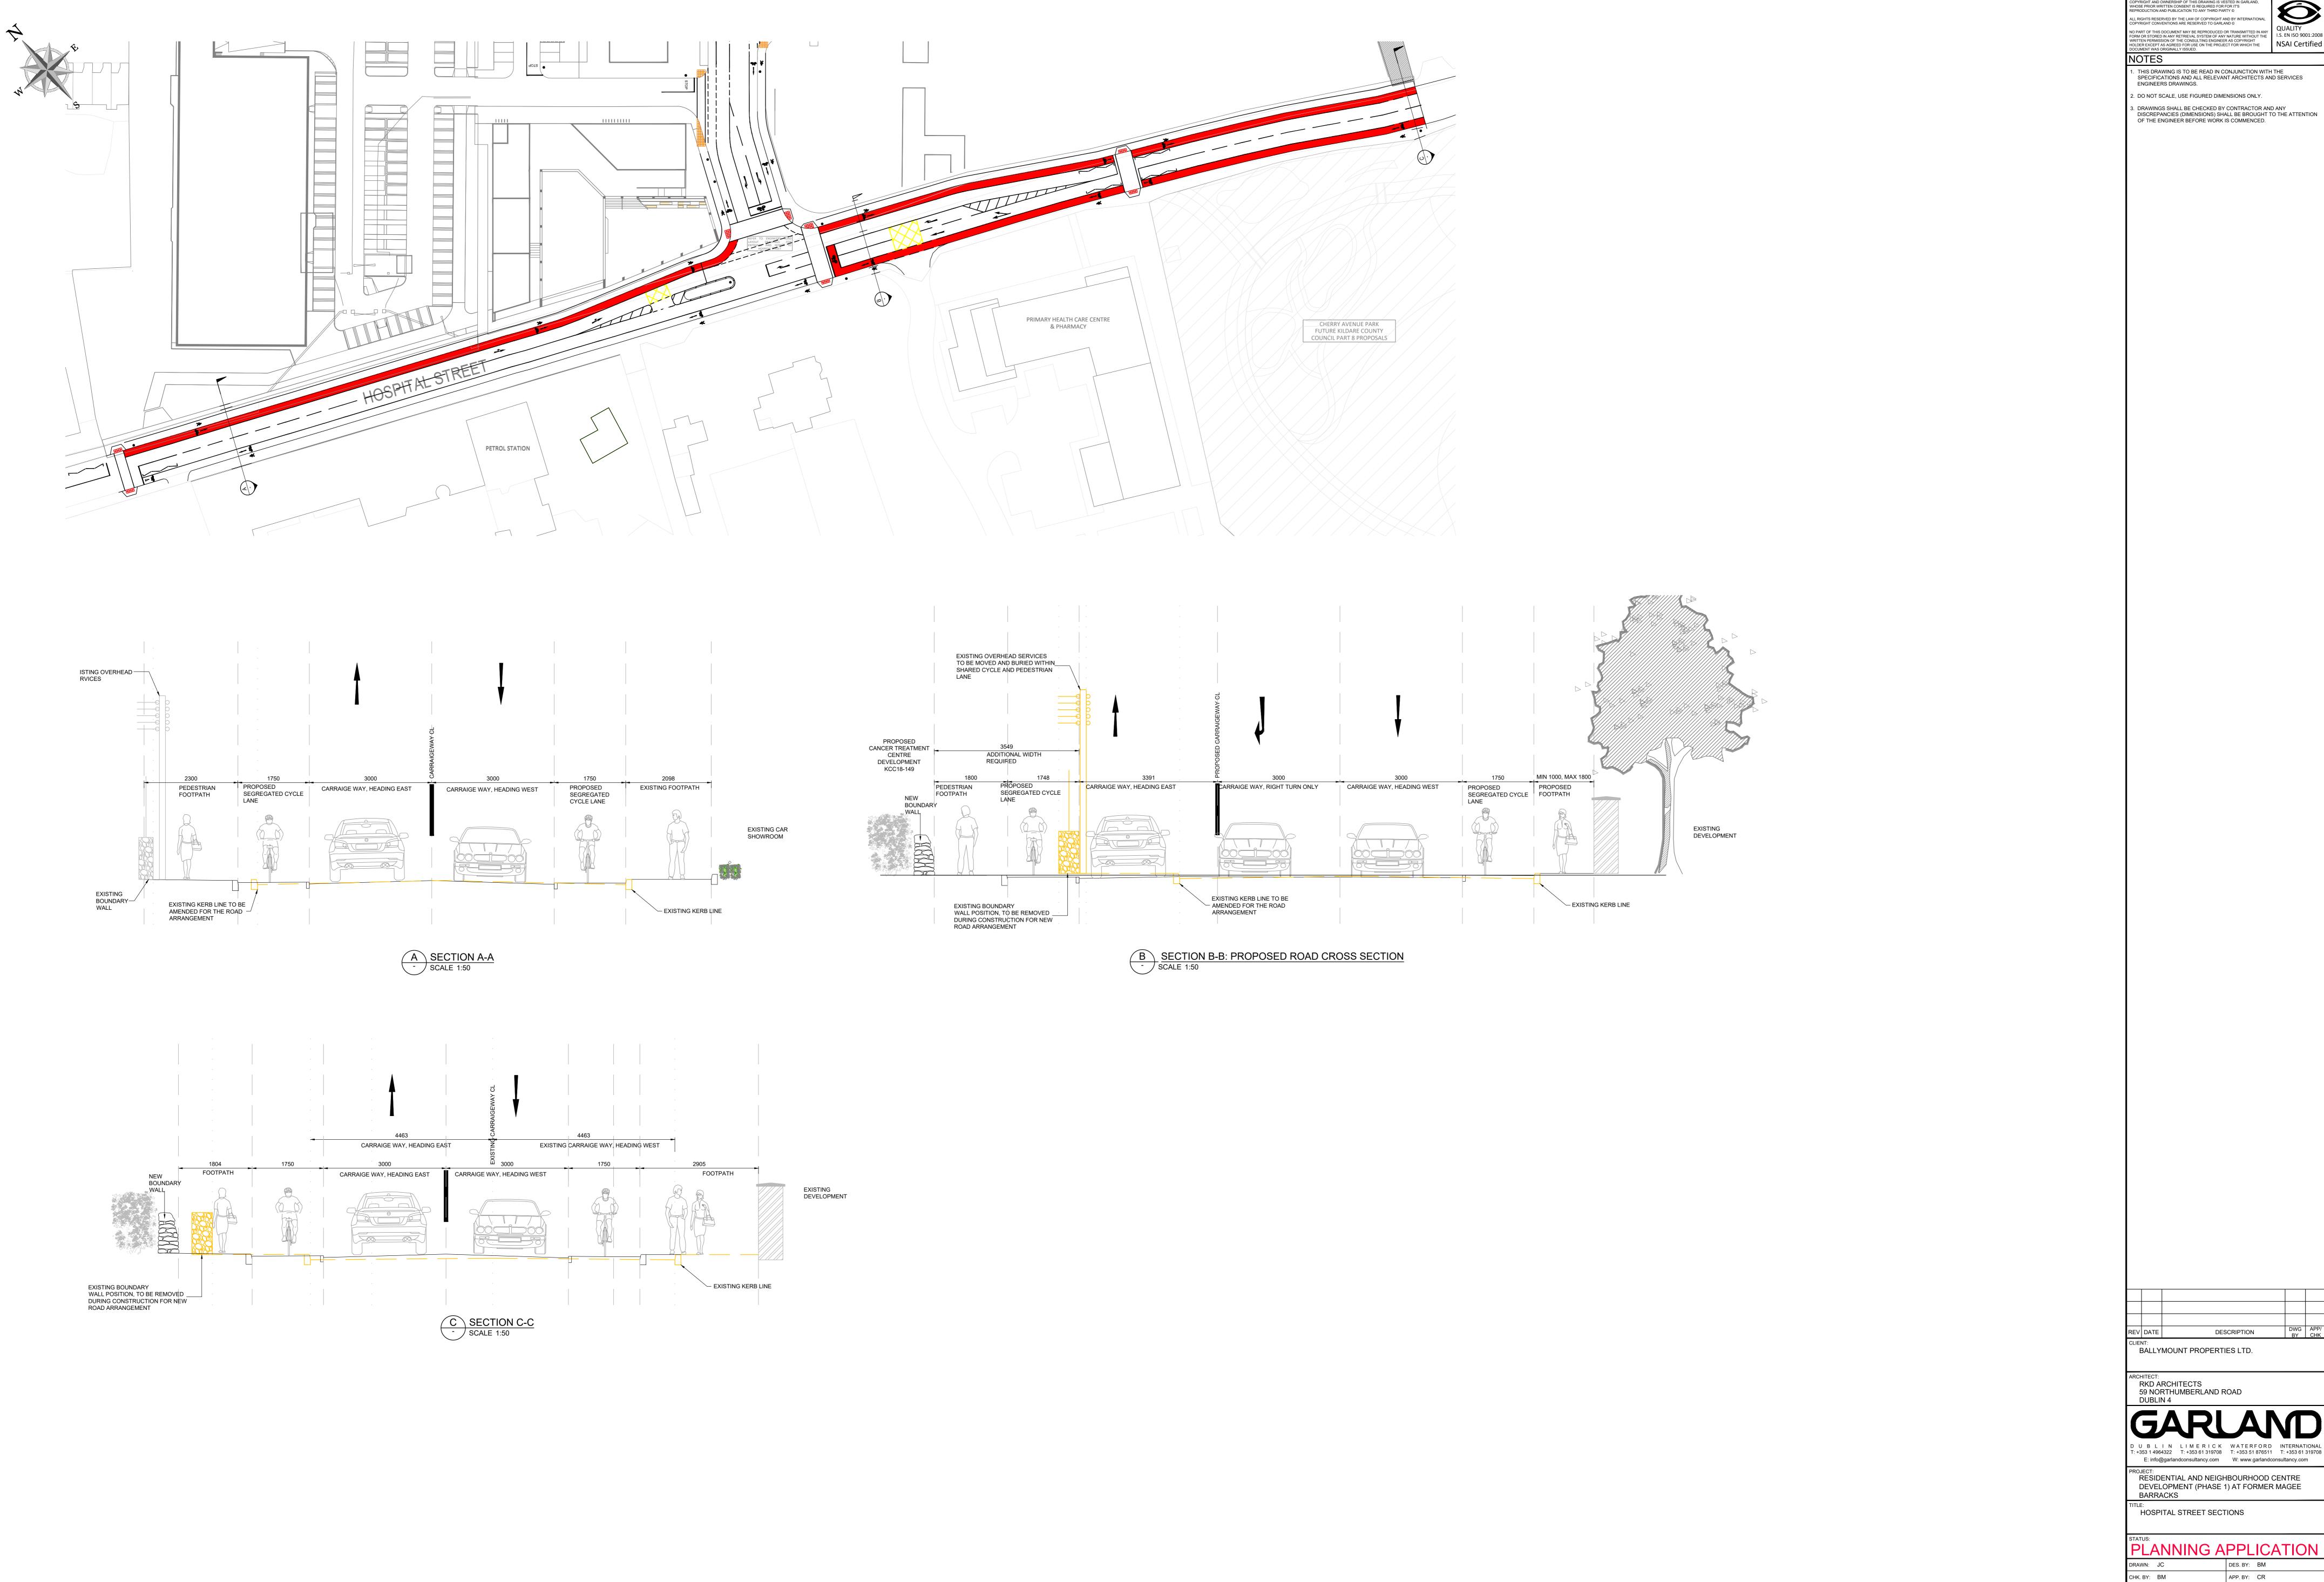

DESCRIPTION

BALLYMOUNT PROPERTIES LTD.

RESIDENTIAL AND NEIGHBOURHOOD CENTRE

DEVELOPMENT (PHASE 1) AT FORMER MAGEE

HOSPITAL STREET SECTIONS

DATE: 07/06/'19

DES. BY: BM APP. BY: CR

A0 SCALE: 1:500, 1:50 Ordnance Survey Ireland Licence No EN 0000919 © Ordnance Survey Ireland / Government of Ireland